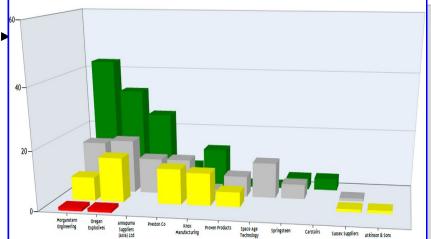

# Supplier Performance Tracking and Goal Setting

Save time while helping your suppliers improve. Generate reports instantly and change supplier goals on the fly. *Nocturne* saves you the time of monthly vendor reports and helps you improve these relationships.

| Name                                | Parts | Avg. Stock Level<br>(%) |      | Daily Support<br>(%) |      |
|-------------------------------------|-------|-------------------------|------|----------------------|------|
|                                     |       | Actual                  | Goal | Actual               | Goal |
| Annapurna Suppliers (Asia) Ltd      | 38    | 91.7                    | 90   | 100                  | 95   |
| Annapurna Suppliers (Europe)<br>Ltd | 2     | 66.7                    | 50   | 25                   | 85   |
| Atkinson & Sons                     | 1     | 13.3                    | 85   | 100                  | 90   |
| High ID number                      | 5     | 64.1                    | 75   | 25                   | 90   |
| Kinston Parts                       | 13    | 87                      | 88   | 93.3                 | 95   |
| Knox Manufacturing                  | 27    | 58.1                    | 45   | 100                  | 99   |
| Morganstern Engineering             | 69    | 85.6                    | 85   | 97.1                 | 98   |
| Oregan Explosives                   | 67    | 72.5                    | 80   | 97.1                 | 99   |