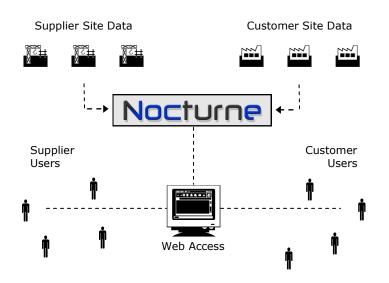

# How Nocturne Works

A customer or supplier can run reports, view part information, conduct analyses, and update system configuration, based on access level. Users open *Nocturne* via a secure Internet connection with a user name and password – worldwide. You decide which capabilities to assign to each user.

Nocturne is the repository of supply chain data mined from a customer's sites and its supplier sites. This intelligence is automatically transferred to Nocturne at specified times and housed at a secure location. All users, customer and supplier, access Nocturne via a Web browser over the Internet or a company intranet.

There is <u>no limit to the number of data sources</u> that can be viewed through *Nocturne*, whether ERP packages such as Oracle, SAP, J.D. Edwards, or other systems. *Nocturne* unifies these data sources and will accept input from <u>multiple global inventory sites</u> from both the supplier and customer. In addition, *Nocturne* is very scalable and can handle vast amounts of data.