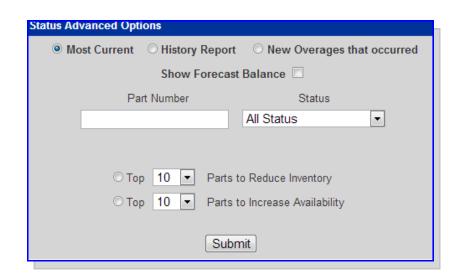

### **Inventory Status Reports**

Search for a part or group of parts to view exhaustive data including lower stocking limit, upper stocking limit, end balance, net usage, value, daily usage, comments, receipts, and more.

### **Inventory Reduction Advice**

Target parts for cutbacks. Run *Nocturne's* standard analyses and reports and view actual and projected demand versus inventory levels. View simulations and discover estimated savings based on suggested upper and lower stocking limits.